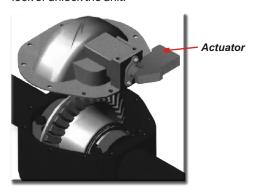

Maintenance Free

One Year Warranty

The Detroit Electrac's shift fork engages the trigger ring to either lock or unlock the unit.

The Detroit Electrac is designed for vehicles with a 12-volt, negative ground electrical system. A wiring harness, ground wire and switch are provided with the Detroit Electrac.