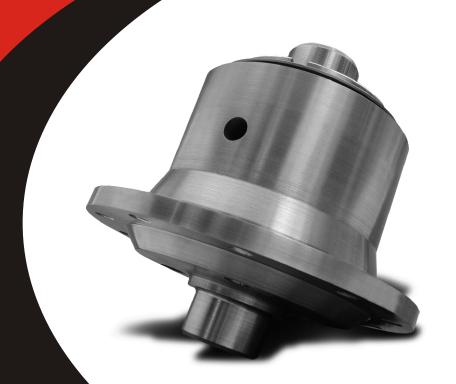

## It's ELECTRIFYING!

The Detroit Electrac functions as a heavy-duty limited slip differential and a driver-activated fully locked performance differential.

With a simple push of the dash mounted button, the Detroit Electrac becomes a 100% locked differential. When activated, the unit provides maximum traction for off-road or high performance operation.

When not activated, the Detroit Electrac provides the traction of a high performance limited slip differential. As a limited slip differential, the Detroit Electrac offers continuous torque biased traction with the flexibility to operate effectively in a wide variety of both normal and performance driving conditions.