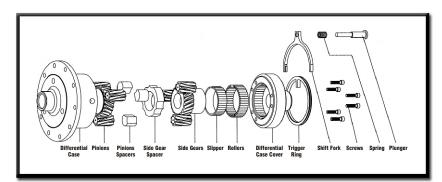

Maintenance Free

One Year Warranty

The Detroit Electrac's shift fork engages the trigger ring to either lock or unlock the unit.

The Detroit Electrac is designed for vehicles with a 12-volt, negative ground electrical system. A wiring harness, ground wire and switch are provided with the Detroit Electrac.