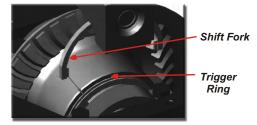

Maintenance Free

One Year Warranty

The Detroit Electrac's shift fork engages the trigger ring to either lock or unlock the unit.

The Detroit Electrac is designed for vehicles with a 12-volt, negative ground electrical system. A wiring harness, ground wire and switch are provided with the Detroit Electrac.