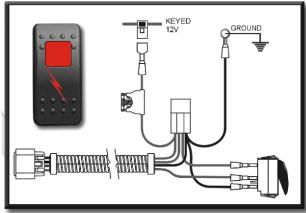

Maintenance Free

One Year Warranty

The Detroit Electrac's shift fork engages the trigger ring to either lock or unlock the unit.

The Detroit Electrac is designed for vehicles with a 12-volt, negative ground electrical system. A wiring harness, ground wire and switch are provided with the Detroit Electrac.